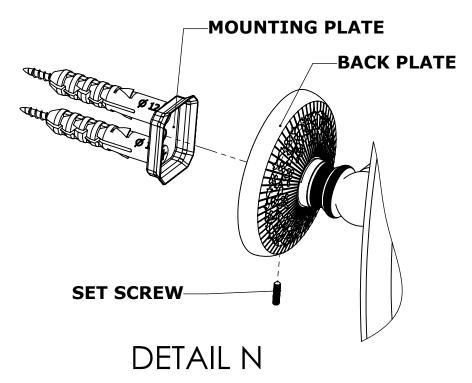

#### **Step 1:** Drill holes in Wall for screw anchors and attach Mounting Plate to Wall

Determine your desired location for installation and make a mark for the location of the mounting plate. Remove mounting plate from backplate by loosening set screw in backplate as pictured below. Place center hole of mounting plate over mark made above. Make 2 marks where mounting screws will be placed as shown below. Drill hole at each of the marks. (You may substitute other style mounting anchors or screws if desired). Place anchors into the holes made. Place mounting plate over holes and secure to mounting surface using screws as shown below.

#### **INSTALLATION INSTRUCTIONS**

Step 2: Attach Bracket to Mounting Plate.

Place bracket on mounting plate and secure by tightening set screw as shown below.