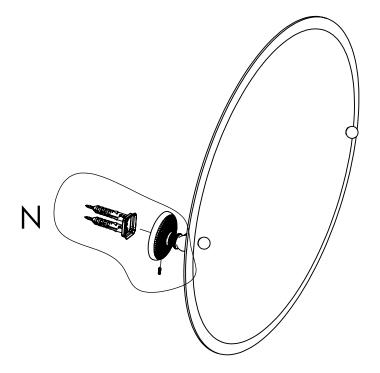

#### **INSTALLATION INSTRUCTIONS**

Step 2: Attach Bracket to Mounting Plate.

Place bracket on mounting plate and secure by tightening set screw as shown below.