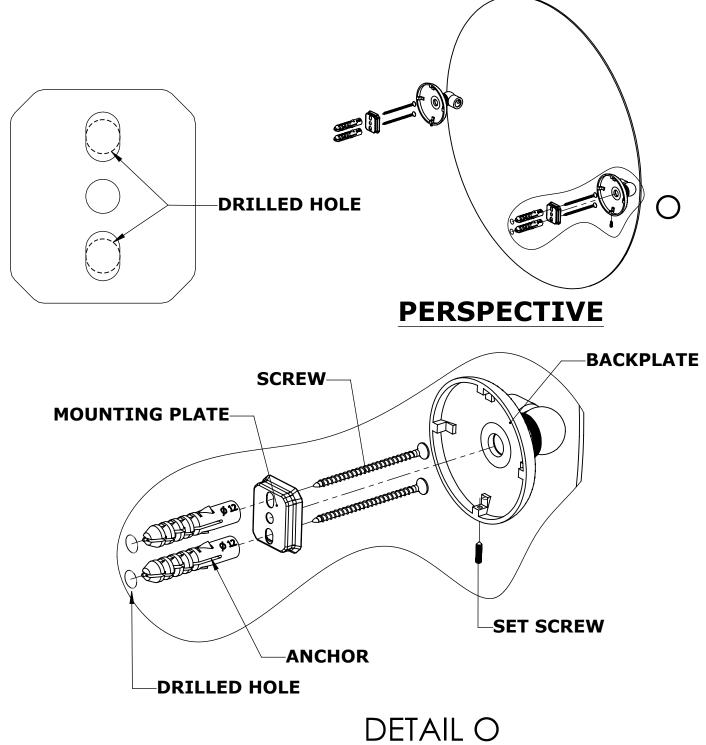

#### **Step 1:** Drill holes in Wall for screw anchors and attach Mounting Plate to Wall

Determine your desired location for installation and make a mark for the location of the mounting plate. Remove mounting plate from backplate by loosening set screw in backplate as pictured below. Place center hole of mounting plate over mark made above. Make 2 marks where mounting screws will be placed as shown below. Drill hole at each of the marks. (You may substitute other style mounting anchors or screws if desired). Place anchors into the holes made. Place mounting plate over holes and secure to mounting surface using screws as shown below.

#### PERSPECTIVE

No portion of this document or any artwork contained herein should reproduced in any way without the written conset of ALLIED BRASS INC.